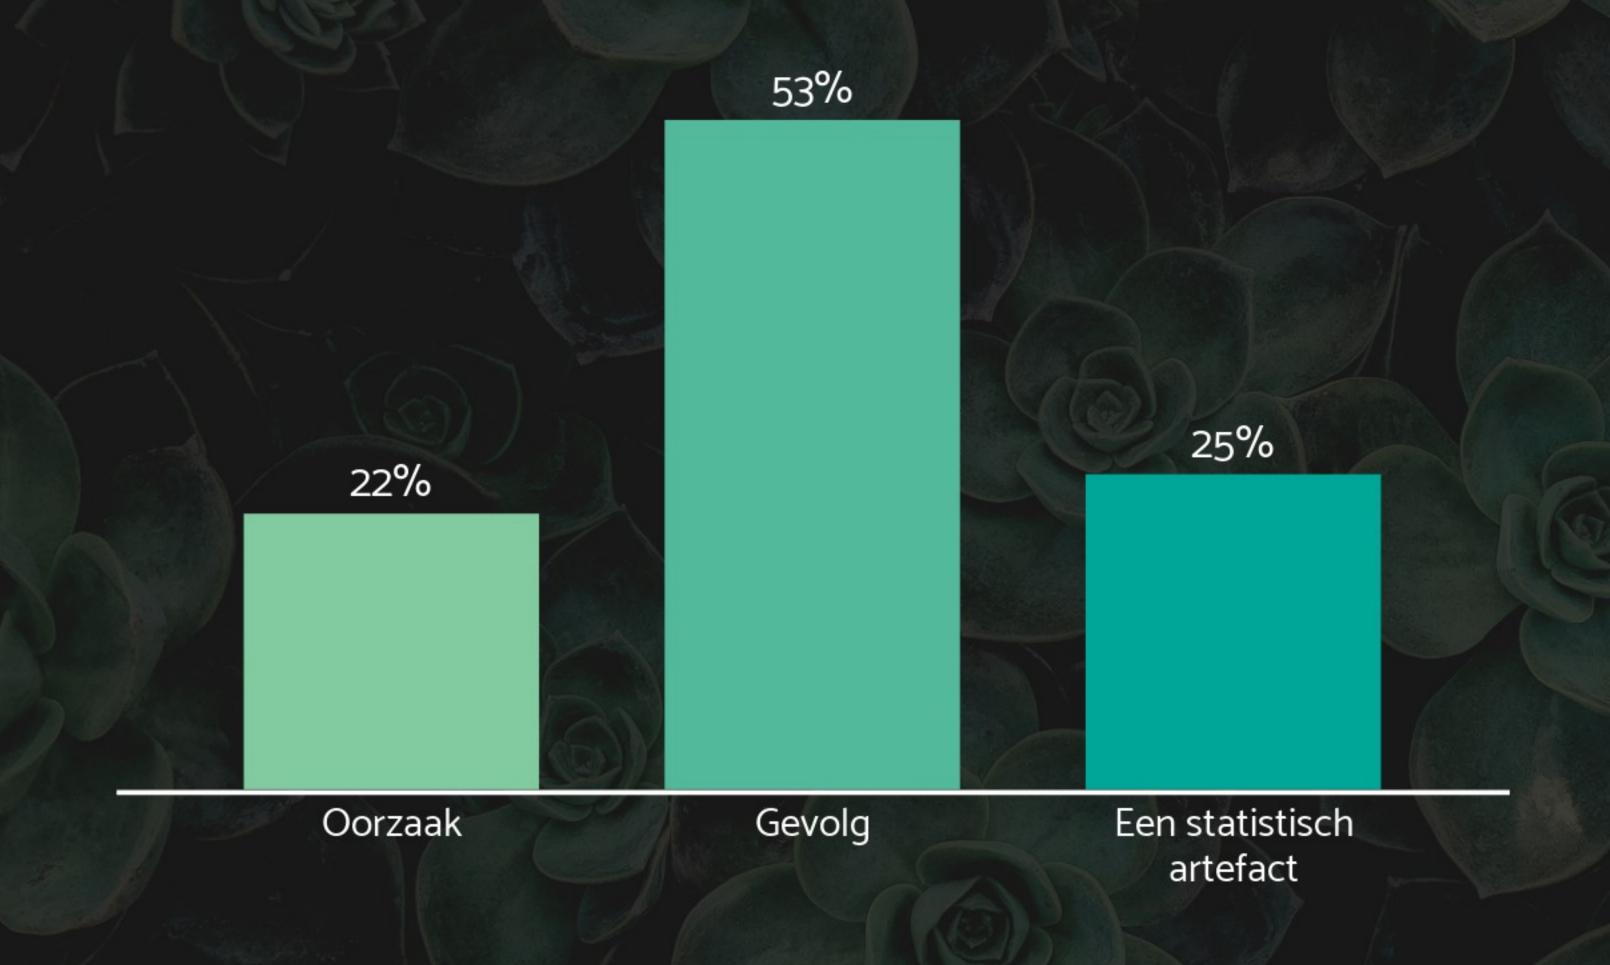

Mo kijkt naar Felicia, maar Felicia kijkt naar Johnnie. Mo is getrouwd, maar Johnnie niet. *Kijkt er een getrouwd persoon?* 