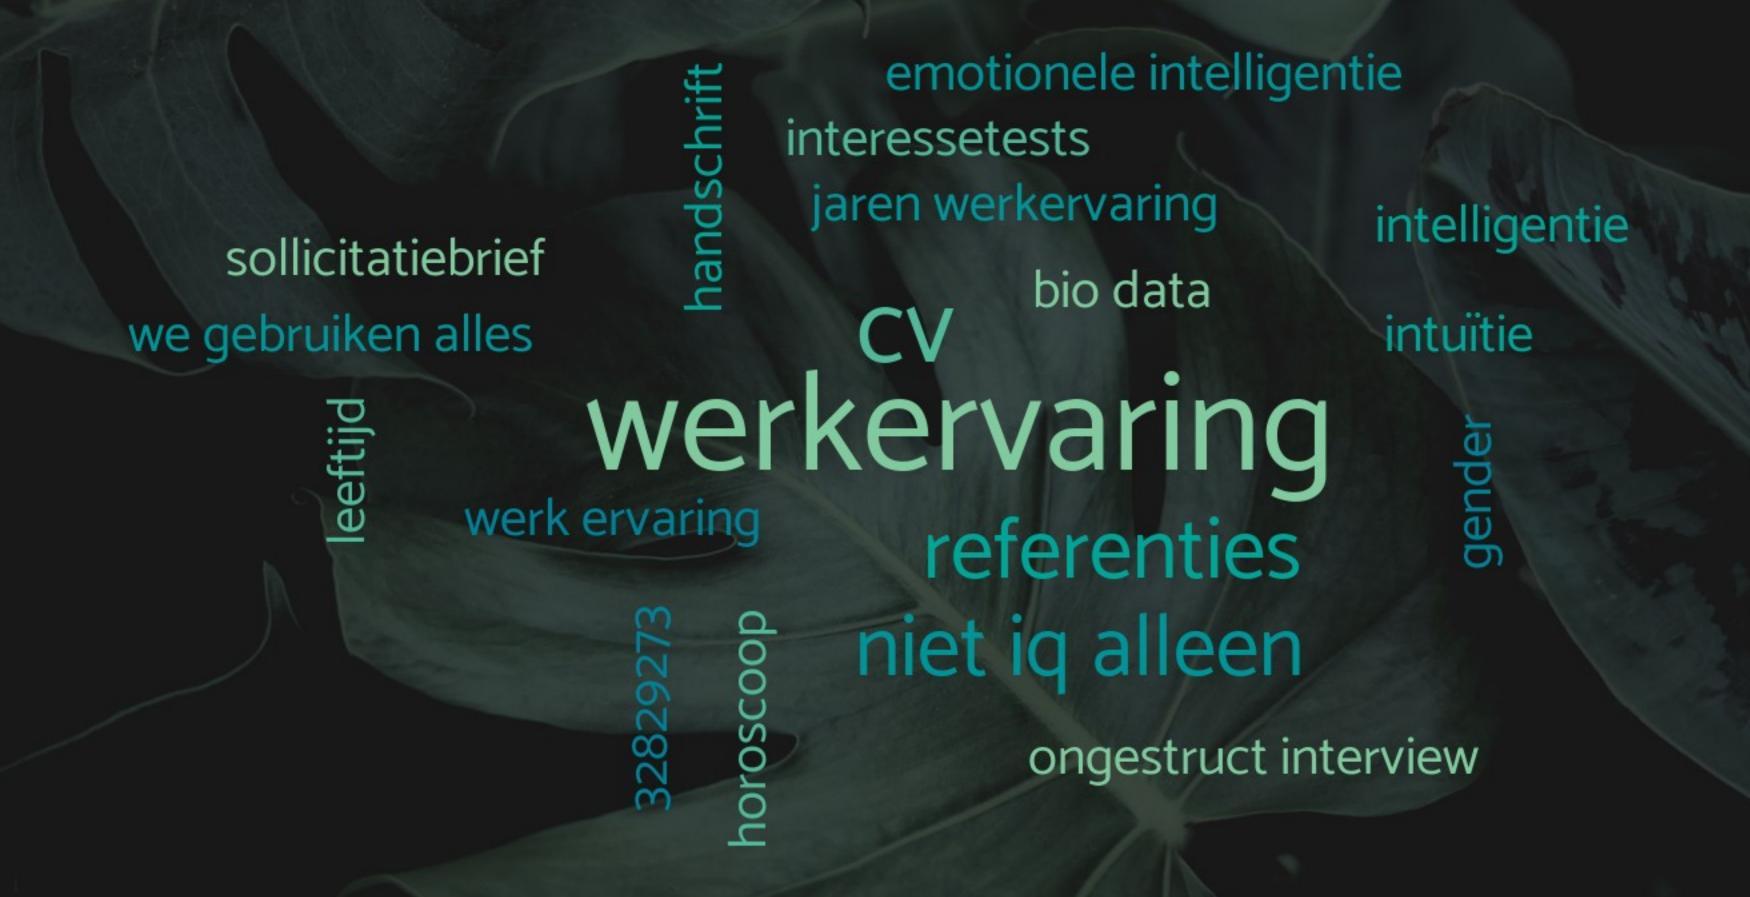

# Welke predictor (voorspeller) wil jij gebruiken, met kennis van deze resultaten?

combi iq eq en gestructuu

interessevragenlijsten

neurologische test

aangepaste normgroepen

combinatie predictoren

gestructureerde interview

gestructureerd interview

starr

interview

werksimulatie

emotionele intelligentie

structureel interview goede cultuurarme iqtest

gestruct interview

game

rollenspel