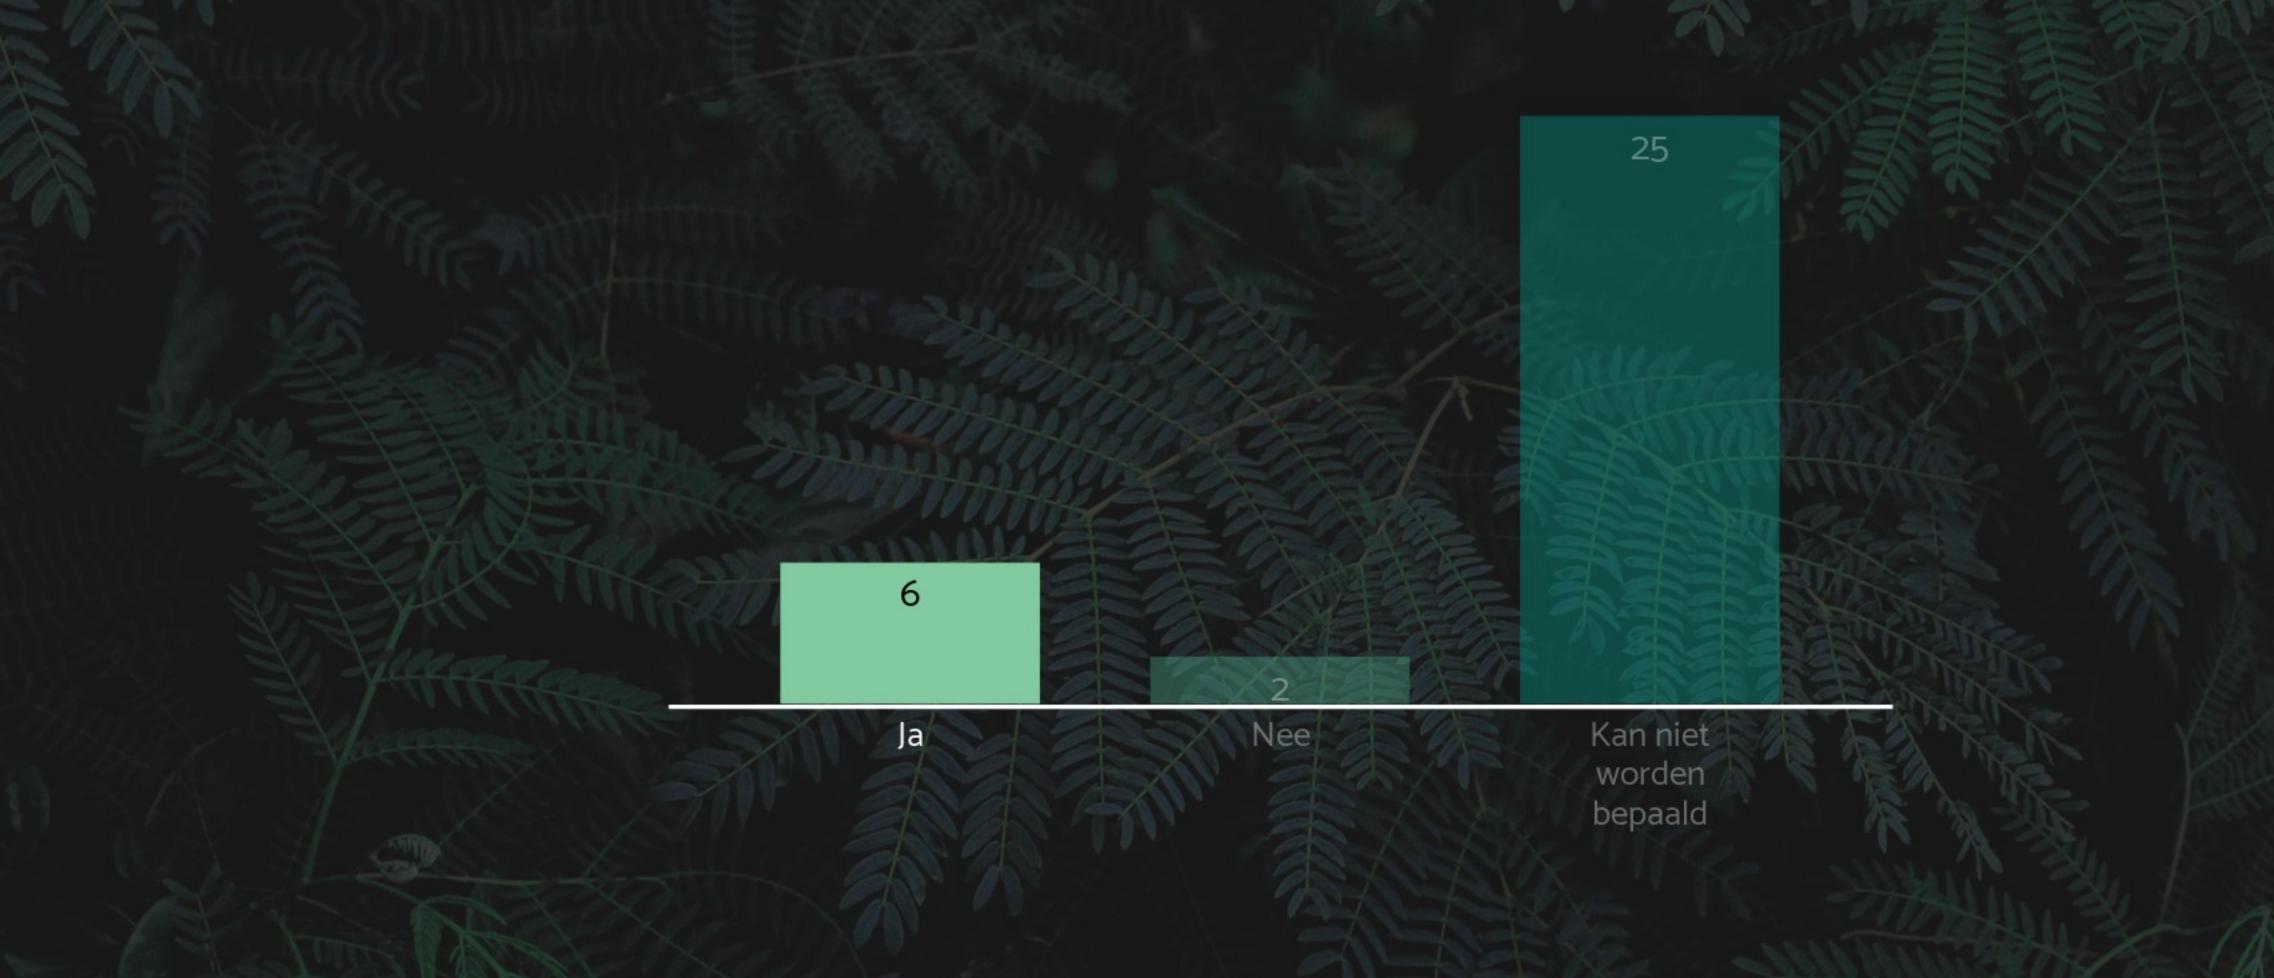

Mo kijkt naar Felicia, maar Felicia kijkt naar Johnnie. Mo is getrouwd, maar Johnnie niet. *Kijkt er een getrouwd persoon?* 