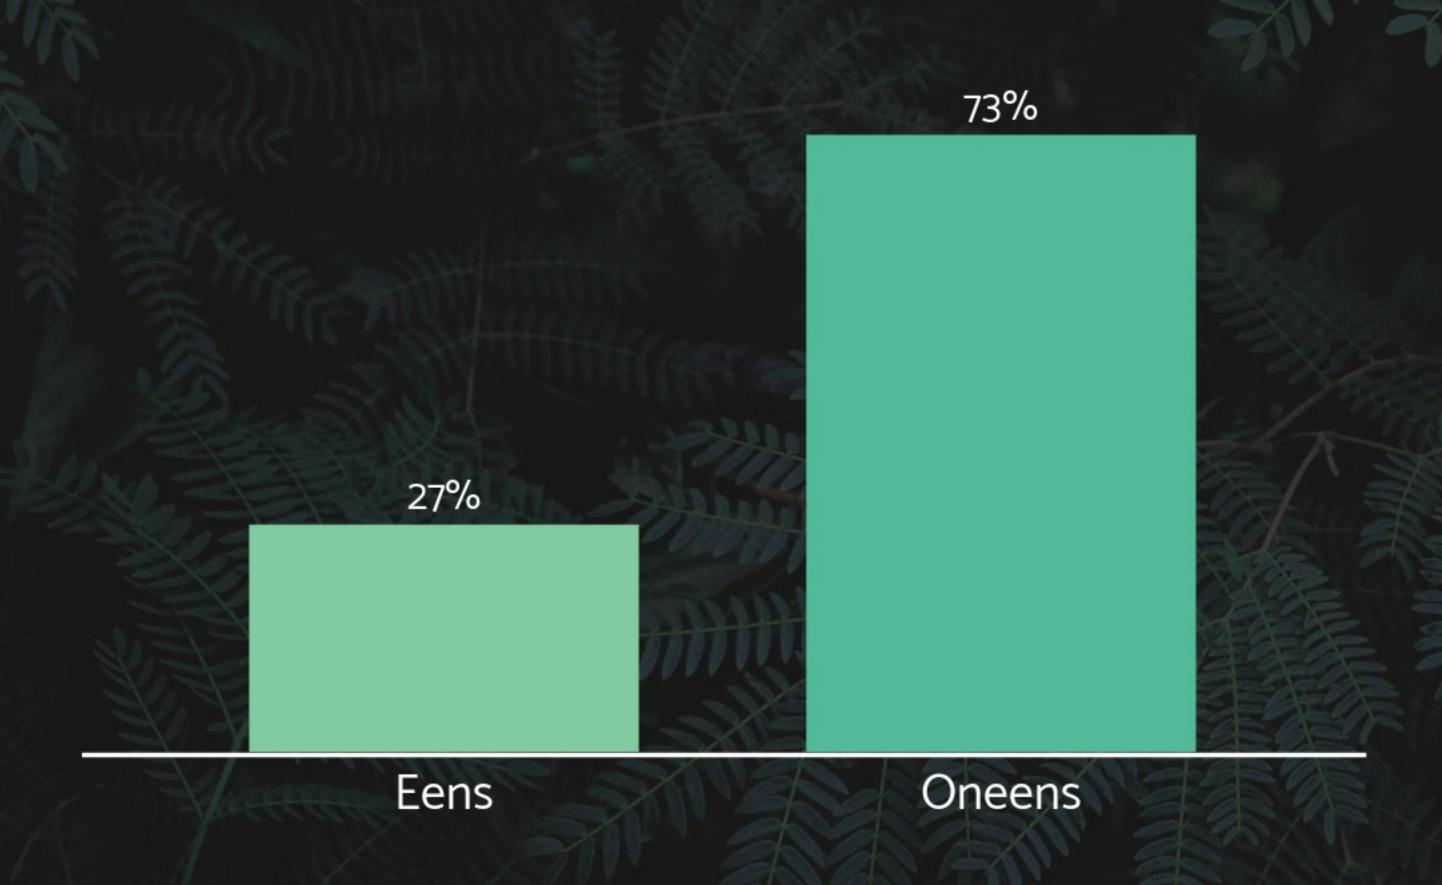

#### Welk theoretisch model over g spreekt je het meest aan? g is...

Over 5 jaar zullen intelligentietesten zoals we die nu kennen bijna niet meer gebruikt worden.